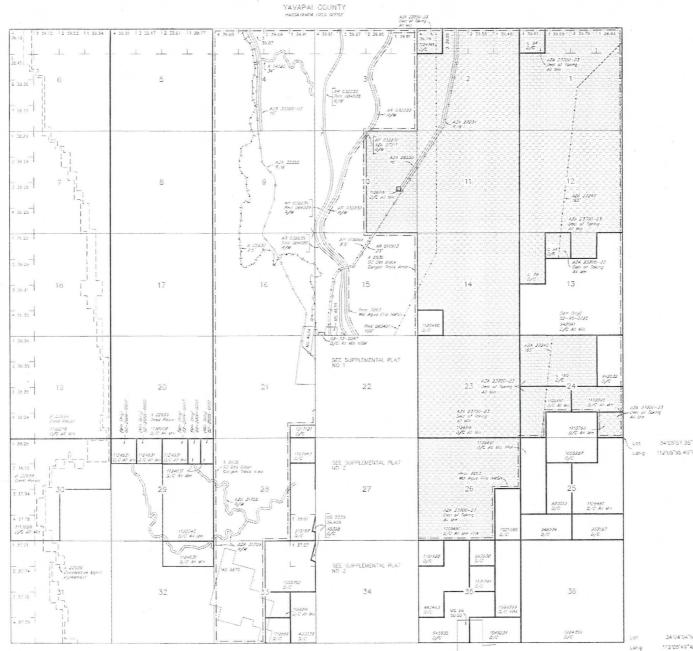

#### TOWNSHIP 9 NORTH RANGE 2 EAST OF THE GILA AND SALT RIVER MERIDIAN, ARIZONA

#### STATUS OF PUBLIC DOMAIN LAND AND MINERAL TITLES AND ACQUIRED LANDS

|          |   |   |         | TED TRACTS  |
|----------|---|---|---------|-------------|
| RESURVEY |   |   | ORIGEN. | AL SURVEY   |
| TRACT NO | T | 3 | SEC     | SUBDIV(SION |
|          |   |   |         |             |
|          |   | l |         |             |
| •        |   | ļ |         |             |
|          |   | 1 |         |             |
|          |   | l |         |             |
|          |   | l | I       |             |
|          |   | 1 |         |             |
|          |   | 1 | 1 1     |             |

|     | FOR ORDERS AFFECTING DISPOSAL OR USE OF          |
|-----|--------------------------------------------------|
|     | UNIDENTIFIED LANDS WITHORAWN FOR CLASSIFICATION, |
|     | MINERALS, WATER AND/OR OTHER PUBLIC PURPOSES,    |
|     | REFER TO INDEX OF MISCELLANEOUS DOCUMENTS.       |
|     |                                                  |
|     | MOS 35 NE & SE                                   |
|     | 36 NW & SW                                       |
|     | 37 SH                                            |
|     | 38 SE                                            |
|     |                                                  |
|     | A 23340 Special Las Use Per                      |
|     | 5sc 5 : Lot 1 4/29                               |
|     |                                                  |
|     | AZA 27529 R/W 5'                                 |
|     | Sec 26 : S1/2E1/2SW1/4, S1/2W1/2SE1/4            |
|     |                                                  |
|     | AZA 27214 B/W 75                                 |
|     | Sec 24 : E1/2561/4                               |
|     |                                                  |
|     | AZA 27222 R/W                                    |
|     | Sec 24 : E1/25E1/4                               |
|     |                                                  |
|     | AR 030388 R/W                                    |
|     | Sec 27 : SW1/45W1/4SE1/4, NW1/4NW1/4SE1/4.       |
|     | E1/2NE1/45W1/4, 5W1/4SW1/4NE1/4,                 |
|     | E1/2SE1/4NW1/4, SE1/4NE1/4NW1/4                  |
|     |                                                  |
|     |                                                  |
|     |                                                  |
|     |                                                  |
|     |                                                  |
|     |                                                  |
| 5"N |                                                  |
| 15  |                                                  |
|     |                                                  |
|     |                                                  |
|     |                                                  |
|     |                                                  |
|     |                                                  |
|     |                                                  |
|     |                                                  |
|     |                                                  |
|     |                                                  |
|     |                                                  |
|     |                                                  |
|     |                                                  |
|     |                                                  |
|     |                                                  |
|     |                                                  |
|     |                                                  |
|     |                                                  |

34'04'04"N

112'05'49"W

GSR Mer CURRENT TO DSB T 9 N R 2 E 3-30-2010

SCALE in chains to 5 c to 20 30 cc 000 1 P 1

WADREDG STATEMENT This root is the Europu's Record of Title, and should be used any or a graphic appey of the counting surray, data. Nec-oury thread on on reflect to changes skills may have both effected by lateral moments of rive's or other balles of wa Reflec to the coastral auroray for article surray. Intermeting